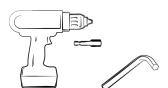

## **Tools Required:**

- Allen Key (5mm)
- Impact driver or drill (5mm Hex bit attachment)

**NOTE:** It is suggested that an impact driver or drill is used to speed up this process. If the impact Driver/Drill has a clutch setting, it should be set to low torque to minimise any risk of bolt misalignment or mount point damage.