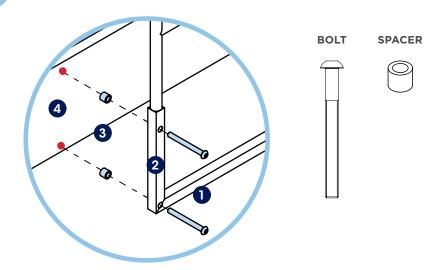

OR

- 5 After creating your pre-drilled guides (x4 total), remove the bolts from the bed frame to install the rail.
- Thread the bolt 1, rail 2, and spacer 3 into the pre-drilled hole 4 on each side.

Tighten each bolt (x4 total) with a 5mm Allen Key or using an electric drill (with 5mm hex bit), to secure.