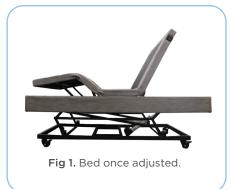

Raise to Max.

Adjust bed for simplified installation.

To adjust:

Raise to Max.

When fitted, the bed rail or bed stick secures the mattress in place. To avoid collision, the head end mattress retainer should be removed on the side that the bed rail or stick is fitted to.