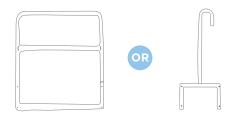

## BED RAIL / BED STICK

ACCESSORIES

BED RAIL BEA830210

CROOK HANDLE BED STICK BEA830200

For further installation and operating instructions, refer to the User Manual.