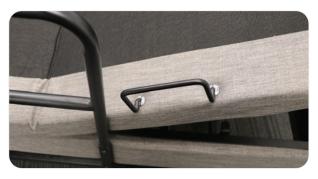

Raise to Max.

4

**a.** Locate mounting holes for bolt insertion. **To locate holes:** Press on upholstery in line with frame hole and the threaded hole insert can be felt with fingers.

**b.** Using an impact driver or allen key, rotate bolt through the upholstery inwards towards frame. Through rotation the bolt will pierce through the fabric and thread into pre-installed frame thread.