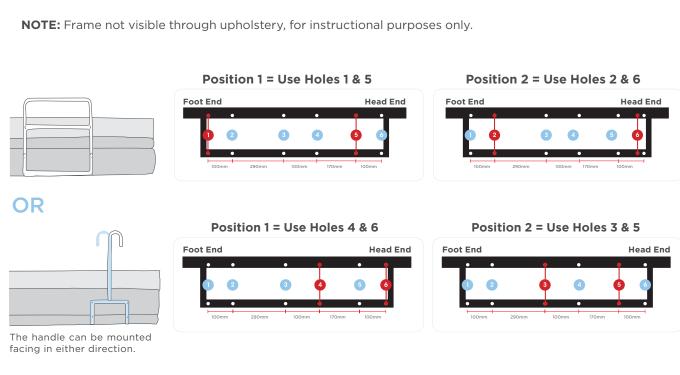

OR

- 5 After creating your pre-drilled guides (x4 total), remove the bolts from the bed frame to install the rail.
- Thread the bolt 1, rail 2, and spacer 3 into the pre-drilled hole 4 on each side.

Tighten each bolt (x4 total) with a 5mm Allen Key or using an electric drill (with 5mm hex bit), to secure.

**NOTE:** As bolts pierce upholstery, holes need to be covered up. If bed rail or pole needs to be repositioned, use (M8 x 60mm) and fasten in place, this will remove the exposed hole and tidy up the side of the bed. **Bolt kits available:** Itexm Code: GSP640110.