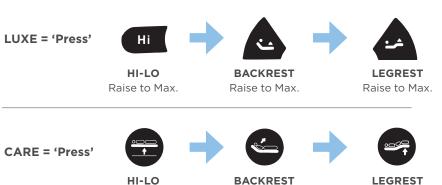

Raise to Max.

Adjust bed for simplified installation.

To adjust:

Raise to Max.

When fitted, the bed rail or bed stick secures the mattress in place. To avoid collision, the head end mattress retainer should be removed on the side that the bed rail or stick is fitted to.

Raise to Max.

4

**a.** Locate mounting holes for bolt insertion. **To locate holes:** Press on upholstery in line with frame hole and the threaded hole insert can be felt with fingers.

**b.** Using an impact driver or allen key, rotate bolt through the upholstery inwards towards frame. Through rotation the bolt will pierce through the fabric and thread into pre-installed frame thread.