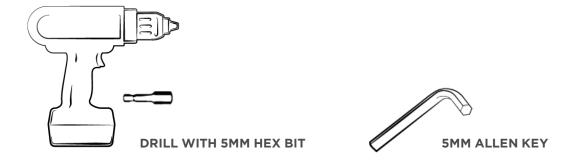

## **Tools Required:**

- Allen Key (5mm)
- Impact driver or drill (5mm Hex bit attachment)

**NOTE:** It is suggested that an impact driver or drill is used to speed up this process. If the impact Driver/Drill has a clutch setting, it should be set to low torque to minimise any risk of bolt misalignment or mount point damage.

OR

- 5 After creating your pre-drilled guides (x4 total), remove the bolts from the bed frame to install the rail.
- Thread the bolt 1, rail 2, and spacer 3 into the pre-drilled hole 4 on each side.

Tighten each bolt (x4 total) with a 5mm Allen Key or using an electric drill (with 5mm hex bit), to secure.