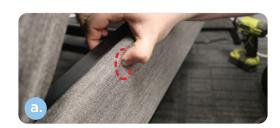

Raise to Max.

4

**a.** Locate mounting holes for bolt insertion. **To locate holes:** Press on upholstery in line with frame hole and the threaded hole insert can be felt with fingers.

**b.** Using an impact driver or allen key, rotate bolt through the upholstery inwards towards frame. Through rotation the bolt will pierce through the fabric and thread into pre-installed frame thread.