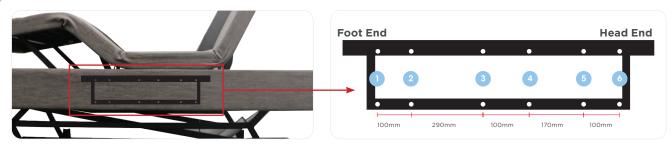

Raise to Max.

4

**a.** Locate mounting holes for bolt insertion. **To locate holes:** Press on upholstery in line with frame hole and the threaded hole insert can be felt with fingers.

**b.** Using an impact driver or allen key, rotate bolt through the upholstery inwards towards frame. Through rotation the bolt will pierce through the fabric and thread into pre-installed frame thread.

OR

- 5 After creating your pre-drilled guides (x4 total), remove the bolts from the bed frame to install the rail.
- Thread the bolt 1, rail 2, and spacer 3 into the pre-drilled hole 4 on each side.

Tighten each bolt (x4 total) with a 5mm Allen Key or using an electric drill (with 5mm hex bit), to secure.