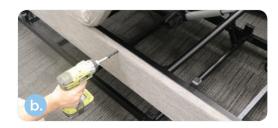

Raise to Max.

4

**a.** Locate mounting holes for bolt insertion. **To locate holes:** Press on upholstery in line with frame hole and the threaded hole insert can be felt with fingers.

**b.** Using an impact driver or allen key, rotate bolt through the upholstery inwards towards frame. Through rotation the bolt will pierce through the fabric and thread into pre-installed frame thread.

OR

- 5 After creating your pre-drilled guides (x4 total), remove the bolts from the bed frame to install the rail.
- Thread the bolt 1, rail 2, and spacer 3 into the pre-drilled hole 4 on each side.

Tighten each bolt (x4 total) with a 5mm Allen Key or using an electric drill (with 5mm hex bit), to secure.