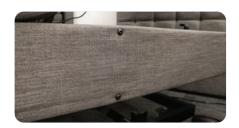

Raise to Max.

4

**a.** Locate mounting holes for bolt insertion. **To locate holes:** Press on upholstery in line with frame hole and the threaded hole insert can be felt with fingers.

**b.** Using an impact driver or allen key, rotate bolt through the upholstery inwards towards frame. Through rotation the bolt will pierce through the fabric and thread into pre-installed frame thread.

OR

- 5 After creating your pre-drilled guides (x4 total), remove the bolts from the bed frame to install the rail.
- Thread the bolt 1, rail 2, and spacer 3 into the pre-drilled hole 4 on each side.

Tighten each bolt (x4 total) with a 5mm Allen Key or using an electric drill (with 5mm hex bit), to secure.