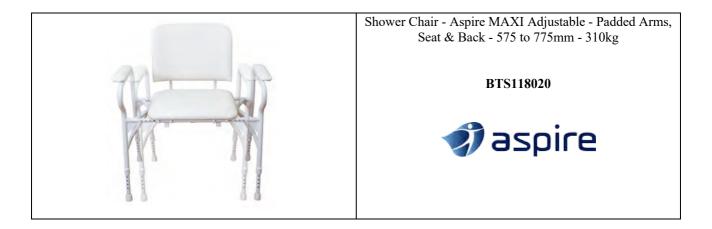

#### **Aspire MAXI Shower Chair**

# **NEW PRODUCT! Aspire Maxi Bathroom Range**

We are pleased to announce the imminent arrival of our new Aspire MAXI Bathroom Range suitable for users up to 310kg SWL!

The super heavy duty range consists of a MAXI Shower Chair, MAXI Shower Stool & MAXI Over Toilet Aid, all of which are width adjustable from 575-775mm and seat height adjustable from 455-575mm, encompassing the full spectrum of size needs.

### Key Features & Benefits:

- Super heavy duty SWL of 310kg.
- Width adjustable frame easily adjusted by hand from 575 to 775mm.
- Height adjustable legs- easily adjusted by hand for a seat height of 455 to 575mm.
- Soft padded seat, back and arms (arms on shower chair and stool only) for postural support and comfort.
- Over Toilet Aid includes padded 530mm Open Aspire Commode seat with splash guard. Can accommodate