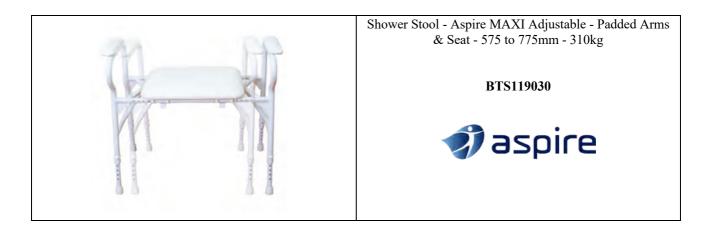

#### **Aspire MAXI Shower Stool**

# **NEW PRODUCT! Aspire Maxi Bathroom Range**

We are pleased to announce the imminent arrival of our new Aspire MAXI Bathroom Range suitable for users up to 310kg SWL!

The super heavy duty range consists of a MAXI Shower Chair, MAXI Shower Stool & MAXI Over Toilet Aid, all of which are width adjustable from 575-775mm and seat height adjustable from 455-575mm, encompassing the full spectrum of size needs.

### Key Features & Benefits:

- Super heavy duty SWL of 310kg.
- Width adjustable frame easily adjusted by hand from 575 to 775mm.
- Height adjustable legs- easily adjusted by hand for a seat height of 455 to 575mm.
- Soft padded seat, back and arms (arms on shower chair and stool only) for postural support and comfort.
- Over Toilet Aid includes padded 530mm Open Aspire Commode seat with splash guard. Can accommodate