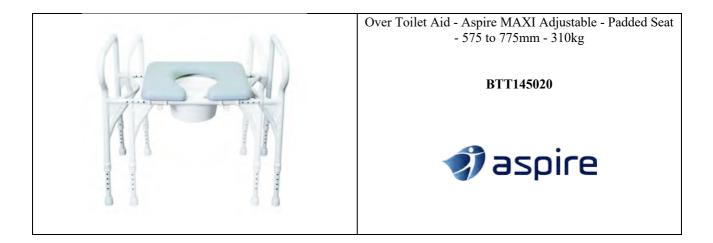

#### Aspire MAXI Over Toilet Aid

### Key Features & Benefits:

- Super heavy duty SWL of 310kg.
- Width adjustable frame easily adjusted by hand from 575 to 775mm.
- Height adjustable legs- easily adjusted by hand for a seat height of 455 to 575mm.
- Soft padded seat, back and arms (arms on shower chair and stool only) for postural support and comfort.
- Over Toilet Aid includes padded 530mm Open Aspire Commode seat with splash guard. Can accommodate

600mm Open Aspire Commode seat or customized hand-made pressure reducing seats.

• Reinforced aluminum frame is lightweight and corrosion resistant.