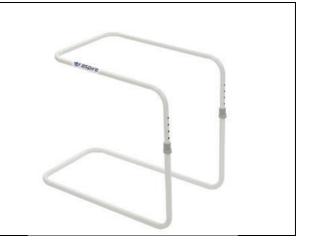

## Adjustable Height Bed Cradle - BEA014610

- Keeps bed linen off sensitive areas of the patient by creating clearance between linen and mattress
- Adjustable height suitable for a range of mattress heights
- Base is positioned under the mattress