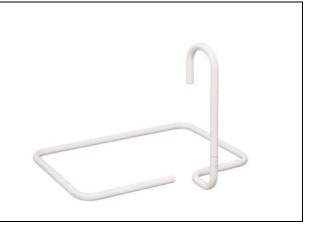

#### Fixed Bed Rail - BEA013600

- Support and safety rail provides repositioning or transfer support and assists to prevent falls from bed
- Base is positioned under the mattress

Click here to view online