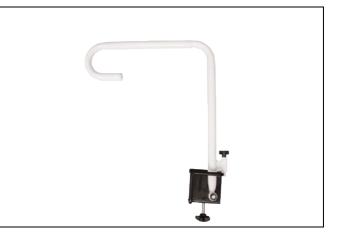

## Clamp on Bed Pole – BEA009300 (RIGHT) & BEA009310 (LEFT)

- Support pole clamps on to most bed frames to provide assistance with repositioning or
- transferring in and out of bed
- Folding crook handle allows the pole to swing down and out of the way as required
- Clamps onto the side of most bed frames