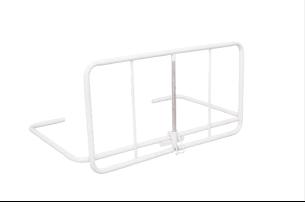

### **Drop Down Bed Rail – BEA013700**

- Support and safety rail when raised is effective at preventing falls from bed
- May be lowered down and out of the way for patient transfers or repositioning
- Base is positioned under the mattress