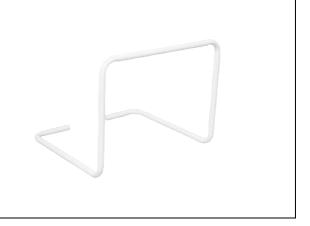

### **Drop Down Bed Rail – BEA013700**

- Support and safety rail when raised is effective at preventing falls from bed
- May be lowered down and out of the way for patient transfers or repositioning
- Base is positioned under the mattress