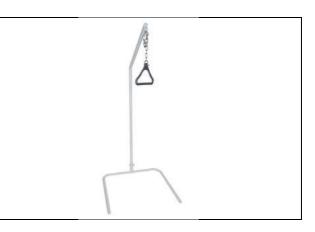

### Free Standing Self Help Pole – BEA013100

- Free standing support handle provides assistance for the user to reposition or transfer in and out of bed
- Handle height is easily adjusted to suit the user
- Sits behind or beside the bed