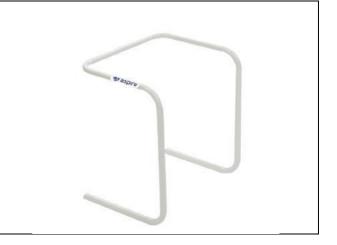

# Fixed Height Bed Cradle - BEA014605

- Keeps bed linen off sensitive areas of the patient by creating clearance between linen and mattress
- Base is positioned under the mattress

Click here to view online