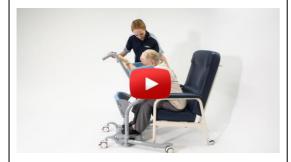

# **PRODUCT UPDATES: Aspire Swift Patient Mover**

We are pleased to introduce to you the Aspire Swift Patient Mover which has been in high demand since its market release at the end of 2017.

## **Key Features**

- Soft knee & seat pads each pad is single moulded PU structure, therefore completely sealed and easily wiped clean.
- Clip sling attachment points which allow for Aspire Standing Slings (with clips) to be attached for extra support
- Width adjustable legs for closer access (to toilets, seats, beds etc) are operated via two foot pedals
- Soft touch grab handle assists the user to move independently from sitting to standing

#### **Promo & Instructional Video**

Click <u>here</u> to view the video