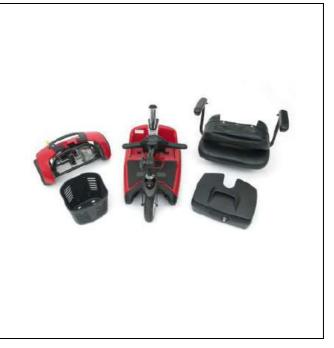

The Go-Go Boot Scooter will replace the current model Go-Go Ultra X (SCT670610) in the Aidacare scooter offering.

The Boot Scooter is loaded with features including:

- Feather-touch disassembly with one hand into 4 manageable components
- Drop-in battery box for worry-free travel
- 118kg Safe Working Load (SWL)
- 6.4 km/h maximum speed (up to)
- 11.5 km per charge range (up to)
- Small foortprint fits in the boot of most cars
- Highly stable front frame-mounted seat post