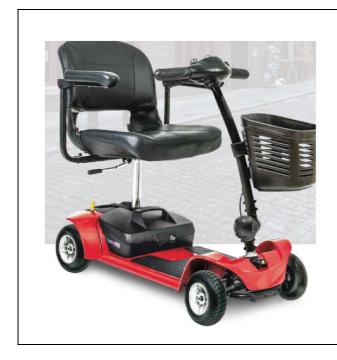

## **NEW PRODUCT! Exclusive Pride Go-Go Boot Scooter**

We are pleased to announce the arrival of the Go-Go Boot Scooter exclusive to Aidacare, now available and in stock!

The Go-Go Boot Scooter is a joint initiative of Pride Mobility Australia and Aidacare which is intended to drastically improve our competitiveness in the small scooter market sector. In this sector, cheap alternative products have become increasingly common however they are generally poor quality, and lack the experience, spare parts, back-up and after sales support available from Aidacare and Pride Mobility.

The Go-Go Boot Scooter will replace the current model Go-Go Ultra X (SCT670610) in the Aidacare scooter offering.

The Boot Scooter is loaded with features including:

- Feather-touch disassembly with one hand into 4 manageable components
- Drop-in battery box for worry-free travel
- 118kg Safe Working Load (SWL)
- 6.4 km/h maximum speed (up to)
- 11.5 km per charge range (up to)
- Small foortprint fits in the boot of most cars
- Highly stable front frame-mounted seat post

| Product Code | Description       |
|--------------|-------------------|
| SCT670613    | Boot Scooter- Red |