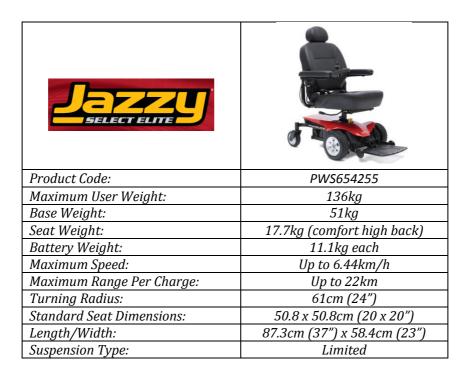

## **Pride Jazzy Select Elite 2**

#### **Key features:**

- Exclusive to Aidacare
- In-line, front wheel drive technology for stability and manoeuvrability both indoors and outdoors
- Easy access to batteries and simple main frame design for ease of serviceability
- Comfort, high-back seat with headrest
- Off board charging
- Colours available: Jazzy Red
- Target User Users who want a chair for indoor and outdoor use that is a blend of power, performance and style