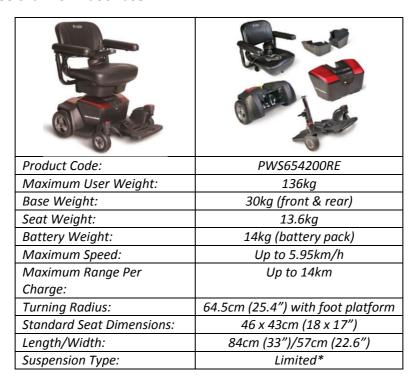

### **Pride Go Chair NG (Next Generation)**

#### **Key features:**

- The re-engineered Go Chair offers enhanced performance and comfort, along with feathertouch disassembly. With an increased weight capacity of 136 kg and a sleek, bold look, the new Go Chair makes travel easy
- Portable travel design the folding seat and lightweight frame easily disassemble into five pieces for convenient storage or transportation (Designed to fit into the trunk of most vehicles)
- Small turning radius and compact design provide superior handling ideal for confined spaces
- 5-point swivel seat with latch release facilitates user transfers
- Height & width adjustable armrests
- Dual swing-away, under seat storage bins
- 60" lap belt
- Easy-to-remove battery pack offers the convenience of indoor, off-board charging
- Colours available: Red
- Target user Users with low/basic seating and positioning needs looking for an economical power wheelchair for indoor use