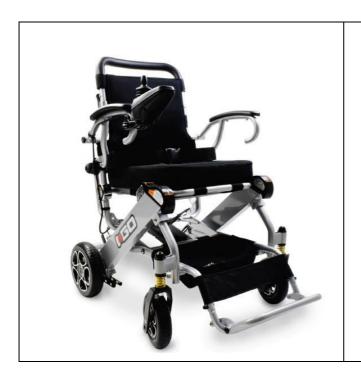

# **NEW PRODUCT! i-Go Foldable Power Wheelchair**

We are pleased to announce the arrival of the i-Go Foldable Power Wheelchair, which is now available and in stock!

The i-Go Foldable Power Wheelchair is a joint initiative of Pride Mobility Australia and Aidacare after we indentified an opportunity in the market for such a product.

The i-Go Foldable Power Wheelchair is an exclusive product manufacturered by Pride Mobility for Aidacare.

The i-Go is loaded with features including:

- Advanced 5 step folding technology, enabling it to be quickly transported with ease.
- Front suspension
- Unique seating for added comfort with under seat storage
- Designed to fit inside any small space and weighing only 19.8kg
- Easy to use VR2 controller
- Lightweight lithium-ion batteries

### PRIDE IGO FOLDING POWER WHEELCHAIR

The new i-Go  $^{\mbox{\scriptsize TM}}$ , features advanced folding technology, enabling it to be quickly transported with ease. The i-Go features front suspension, a durable seating system, under seat storage and much more. Designed to fit inside any small space and weighing only 19.8 kg, the i-Go is the perfect choice for the active individual.

- Quickly folds in 5 easy steps
- · Unique seating for added comfort
- Front suspension
- Large, secure storage compartment
- · Lightweight Lithium-ion batteries
- · Easy-to-use VR2 controller