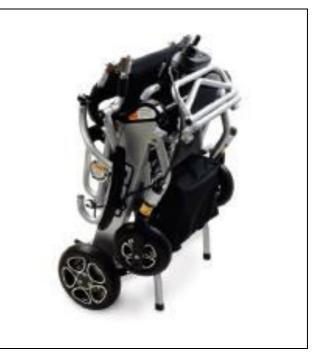

The i-Go Foldable Power Wheelchair is an exclusive product manufacturered by Pride Mobility for Aidacare.

The i-Go is loaded with features including:

- Advanced 5 step folding technology, enabling it to be quickly transported with ease.
- Front suspension
- Unique seating for added comfort with under seat storage
- Designed to fit inside any small space and weighing only 19.8kg
- Easy to use VR2 controller
- Lightweight lithium-ion batteries

### PRIDE IGO FOLDING POWER WHEELCHAIR

The new i-Go  $^{\mbox{\scriptsize TM}}$ , features advanced folding technology, enabling it to be quickly transported with ease. The i-Go features front suspension, a durable seating system, under seat storage and much more. Designed to fit inside any small space and weighing only 19.8 kg, the i-Go is the perfect choice for the active individual.

- Quickly folds in 5 easy steps
- · Unique seating for added comfort
- Front suspension
- Large, secure storage compartment
- · Lightweight Lithium-ion batteries
- · Easy-to-use VR2 controller