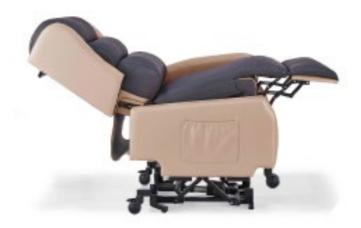

## **NEW PROUCT! Aspire ALTITUDE Vertical Lift Chair**

## Taking patient mobility to new heights, Aspire ALTITUDE Vertical Lift Chairs are now available!

The ALTITUDE Vertical Lift chair is designed to accommodate varying user and facility requirements for enhanced comfort and efficient care provision.

## **Key features:**

- **Mobile patient care**: Integrated power source allows full chair functionality throughout the care environment for all-day independence.
- **Assisted transfer functionality**: Vertical lift and removable armrests facilitates safe sit-to-stand and lateral transfers, simplifying patient handling.
- Fabric: Multi-stretch seating surface with medical vinyl outer.
- Oncology Armrests (optional).

Aspire ALTITUDE Vertical Lift Chair - CHP227700

Aspire ALTITUDE Vertical Lift ONCOLOGY ARMREST ACCESSORY (PAIR) — Beige - CHP227710