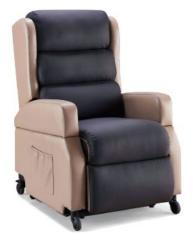

## **NEW PROUCT! Aspire ALTITUDE Vertical Lift Chair**

## Taking patient mobility to new heights, Aspire ALTITUDE Vertical Lift Chairs are now available!

The ALTITUDE Vertical Lift chair is designed to accommodate varying user and facility requirements for enhanced comfort and efficient care provision.

## **Key features:**

- **Mobile patient care**: Integrated power source allows full chair functionality throughout the care environment for all-day independence.
- **Assisted transfer functionality**: Vertical lift and removable armrests facilitates safe sit-to-stand and lateral transfers, simplifying patient handling.
- Fabric: Multi-stretch seating surface with medical vinyl outer.
- Oncology Armrests (optional).

Aspire ALTITUDE Vertical Lift Chair - CHP227700

Aspire ALTITUDE Vertical Lift ONCOLOGY ARMREST ACCESSORY (PAIR) — Beige - CHP227710