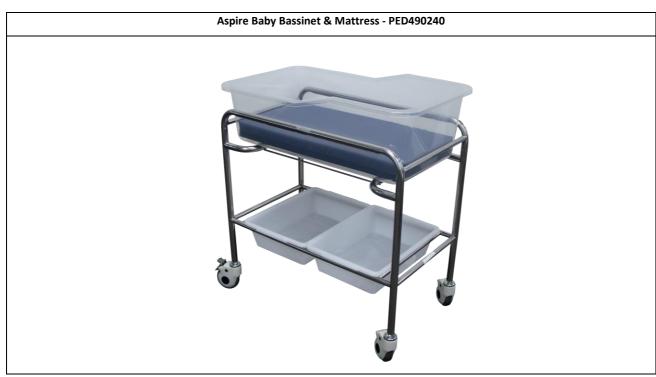

## **NEW PROUCT! Aspire Baby Bassinet & Mattress**

We are pleased to announce that Aspire Baby Bassinets with Mattress are now in stock!

This simple yet effective product provides a safe, nurturing and secure sleeping surface for newborns.

## Key features:

- Bassinet elevation: Reduce the effects of Reflux using the Bassinet elevation position.
- Hospital-grade castors: 100mm castors with lockable levers for enhanced durability, traction and safety.
- Heavy-duty Stainless-Steel frame: Wipe clean surfaces adhere to stringent infection control procedures.
- Bassinet: Transparent and durable ABS bassinet provides cradled comfort for newborns.
- Ward label: Asset identification label allows for easily accessible equipment tracking between wards.
- **Storage:** 2x Polypropylene utility tubs for accessible storage.
- Mattress: Seamless foam mattress with multi-stretch medical grade Carrflex fabric and an in-built mesh extrusion for optimal breathability.