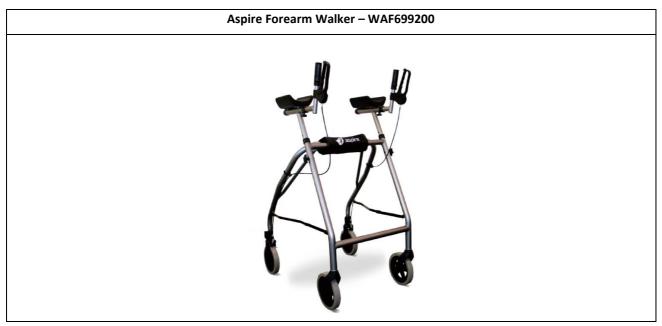

## **NEW PROUCT! Aspire Forearm Walker**

It's a busy time of year, have a rest, on our new Aspire Forearm Walker!

Our stylish new Forearm Walker is a sleek designed product that brings the typical dreary looking forearm walker into the 21st century.

## Key features:

- · Height and depth adjustable contoured forearm pads for optimal fit and postural assistance
- Lockable handbrakes for superior safety and confidence in mobility
- Swivel front wheels for advanced maneuverability and control
- Soft, padded forearm pads for enhanced comfort
- Sturdy and lightweight aluminium frame provides stability and support for users up to 180kg
- Foldable frame for trouble-free storage and transportation