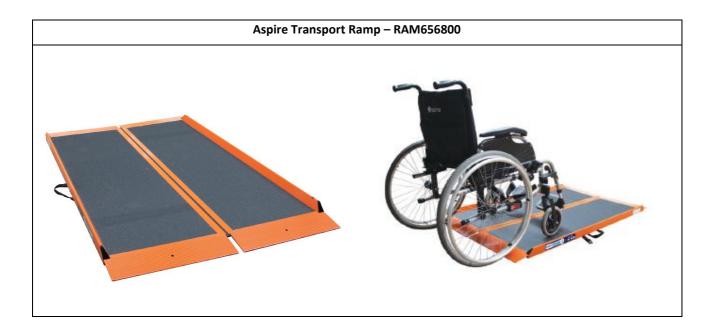

## **NEW PROUCT! Aspire Transport Ramp**

Ramping up into the New Year, Aspire Transport Ramps are now in stock!

Designed in conjunction with public transport professionals this lightweight folding wheelchair ramp is an ideal portable solution.

## Key features:

- Lightweight yet robust. A super lightweight composite fibre core is supported by an aluminium frame to support loads of up to 400kg
- Anti-slip all weather surface
- Raised tapered side walls keep wheels tracking along the ramp surface
- Folding design with carry handle and fastening clip allows the ramp to be easily carried, maneuvered into position or stowed when not in use.
- Striking orange colour provides high visibility and contrast