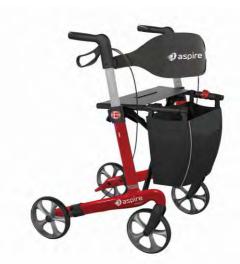

## ASPIRE VOGUE CARBON FIBRE WALKER, NOW AVAILABLE IN TALL SIZE!

Catering to taller users, we have added the Aspire Vogue Carbon Walker in TALL, which combines the Lightweight Carbon Fibre frame as well as an impressive Cherry Red paint finish.

## PRODUCT FEATURES

- Increased overall height of 770-1040mm (medium is 695-920mm)
- Increased seat height of 620mm (medium is 550mm)
- $\circ$   $\;$  Deep seat and wide backrest for improved comfort and support  $\;$
- Lightweight 6kg Carbon Fibre frame