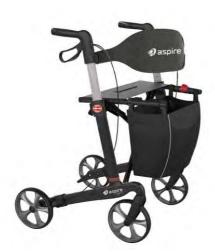

## ASPIRE VOGUE CARBON FIBRE WALKER, NOW AVAILABLE IN TALL SIZE!

Catering to taller users, we have added the Aspire Vogue Carbon Walker in TALL, which combines the Lightweight Carbon Fibre frame as well as an impressive Cherry Red paint finish.

## PRODUCT FEATURES

- Increased overall height of 770-1040mm (medium is 695-920mm)
- Increased seat height of 620mm (medium is 550mm)
- $\circ$   $\;$  Deep seat and wide backrest for improved comfort and support  $\;$
- Lightweight 6kg Carbon Fibre frame