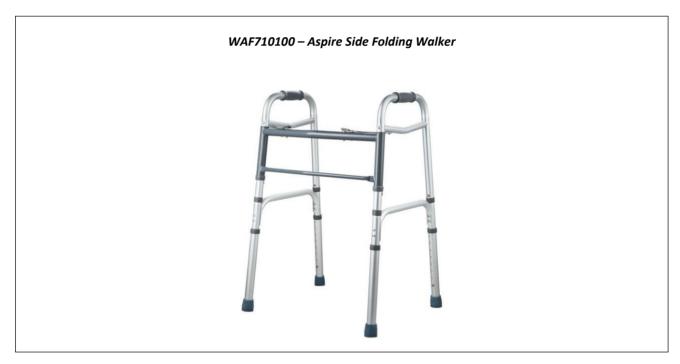

## **NEW PRODUCT! Aspire Side Folding Walker**

These are going to be walking out the door, so make sure you check out our new Aspire Side Folding Walker!

This nifty little walker folds down for ease of storage, is height adjustable to suit a large range of user heights and has the ability to be converted to a 'rollator' like device with skis and wheels.

In addition to this, Aspire Side Folding Walkers come retail packaged so they can take pride of place in your retail stores!