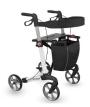

The NEW Aspire Vogue Lightweight 2 has a sleek new frame design and other improved features such as:

- Wider backrest (now 190mm vs 80mm);
- Deeper seat (now 240mm vs 185mm);

Both improving the support and comfort provided by these surfaces.

• Reduced product weight from 6.7kg to 6.2kg to assist handling and manoeuvring.

PLEASE NOTE — \_the improved wider backrest and deeper seat will also be supplied on the Vogue Carbon Fibre and Vogue Forearm models from JAN 2020, which otherwise remain unchanged in their designs.

All other features of the prior model are retained, including folding clip lock, removable utility bag, walking stick holder, super soft wheels, locking hand brakes, easy handle height adjustment and 150kg SWL.

## **NEW MODEL**

WAF705310RE – Vogue Lightweight 2 (Red) WAF705310CH – Vogue Lightweight 2 (Champagne)