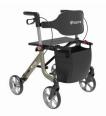

## **Model Update – Aspire Vogue Lightweight 2 Walkers**

Out with the old and in with the new! Our Aspire Vogue Lightweight Walkers are to be replaced by an updated model which has now arrived in stock!

The NEW Aspire Vogue Lightweight 2 has a sleek new frame design and other improved features such as:

- Wider backrest (now 190mm vs 80mm);
- Deeper seat (now 240mm vs 185mm);

Both improving the support and comfort provided by these surfaces.

• Reduced product weight from 6.7kg to 6.2kg to assist handling and manoeuvring.

PLEASE NOTE — \_the improved wider backrest and deeper seat will also be supplied on the Vogue Carbon Fibre and Vogue Forearm models from JAN 2020, which otherwise remain unchanged in their designs.

All other features of the prior model are retained, including folding clip lock, removable utility bag, walking stick holder, super soft wheels, locking hand brakes, easy handle height adjustment and 150kg SWL.

The White colour is out and replaced with Champagne due to strong customer feedback.

WAF705300RE – Vogue Lightweight (Red) WAF705300WH – Vogue Lightweight (White)

## **NEW MODEL**

WAF705310RE – Vogue Lightweight 2 (Red) WAF705310CH – Vogue Lightweight 2 (Champagne)