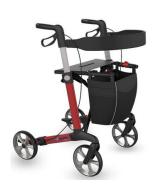

The NEW Aspire Vogue Lightweight 2 has a sleek new frame design and other improved features such as:

- Wider backrest (now 190mm vs 80mm);
- Deeper seat (now 240mm vs 185mm);

Both improving the support and comfort provided by these surfaces.

• Reduced product weight from 6.7kg to 6.2kg to assist handling and manoeuvring.

PLEASE NOTE — \_the improved wider backrest and deeper seat will also be supplied on the Vogue Carbon Fibre and Vogue Forearm models from JAN 2020, which otherwise remain unchanged in their designs.

All other features of the prior model are retained, including folding clip lock, removable utility bag, walking stick holder, super soft wheels, locking hand brakes, easy handle height adjustment and 150kg SWL.

## **NEW MODEL**

WAF705310RE – Vogue Lightweight 2 (Red) WAF705310CH – Vogue Lightweight 2 (Champagne)