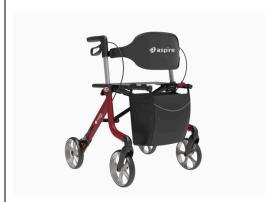

## **Model Update – Aspire Vogue Lightweight 2 Walkers**

Out with the old and in with the new! Our Aspire Vogue Lightweight Walkers are to be replaced by an updated model which has now arrived in stock!

The White colour is out and replaced with Champagne due to strong customer feedback.

WAF705300RE – Vogue Lightweight (Red) WAF705300WH – Vogue Lightweight (White)