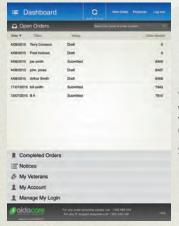

## **Draft Orders:**

For completion at a time that suits you which you can track once submitted.

**Home Modification** Tool: Either take a photo of your client's room, use an existing image or use one of our line drawing templates. Then